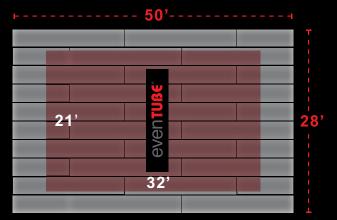

# **DIFFERENCE**

- Superior craftsmanship, efficiency with a modern, sleek design
- Lowest profile in the industry
- Both gas and air modulated at both inputs saving energy and increasing performance
- Enclosed flame completely protected from wind, creating the highest wind resistance
- Dual input from 23,000 BTU/hr to 100,000 BTU/hr
- Effective for ceiling heights 9' to 16'
- Both indoor and outdoor applications available
- Available in 316 marine grade stainless providing the best quality in the industry
- Every heater is factory tested and inspected prior to shipping
- More intense and even heat footprints ranging from 192ft² to 672ft² (see illustration below)