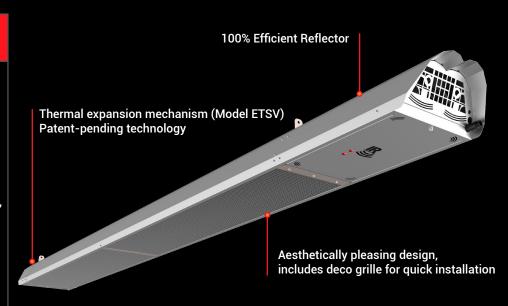

# **DIFFERENCE**

- Superior craftsmanship, efficiency with a modern, sleek design
- Lowest profile in the industry
- Both gas and air modulated at both inputs saving energy and increasing performance
- Enclosed flame completely protected from wind, creating the highest wind resistance
- Dual input from 23,000 BTU/hr to 100,000 BTU/hr
- Effective for ceiling heights 9' to 16'
- Both indoor and outdoor applications available
- Available in 316 marine grade stainless providing the best quality in the industry
- Every heater is factory tested and inspected prior to shipping
- More intense and even heat footprints ranging from 192ft² to 672ft² (see illustration below)