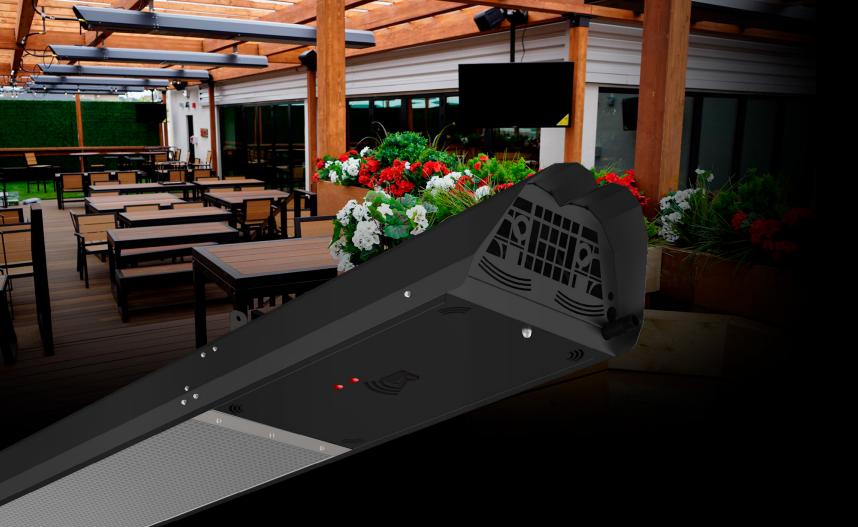

## THE SLEEKEST INFRARED TUBE **HEATER IN THE INDUSTRY**

### MODULATING TWO STAGE HIGH EFFICIENT

- Modulating two stage tube heater
- Rates from 40,000 to 100,000 BTU/hr
- Wind resistant up to 12 mph

- Self-diagnostic ignition module
  Effective for ceiling heights 9' to 16'
  Clearance to combustibles as low as 4"
- Up to 50% electrical energy savings with powerful PSC motor
- Approved for indoor and outdoor applications - vented or unvented
- Easy to install, maintenance free heat solution
- Compatible with smart wireless technology

# **DIFFERENCE**

- Superior craftsmanship, efficiency with a modern, sleek design
- Lowest profile in the industry
- Both gas and air modulated at both inputs saving energy and increasing performance
- Enclosed flame completely protected from wind, creating the highest wind resistance
- Dual input from 23,000 BTU/hr to 100,000 BTU/hr
- Effective for ceiling heights 9' to 16'
- Both indoor and outdoor applications available
- Available in 316 marine grade stainless providing the best quality in the industry
- Every heater is factory tested and inspected prior to shipping
- More intense and even heat footprints ranging from 192ft² to 672ft² (see illustration below)