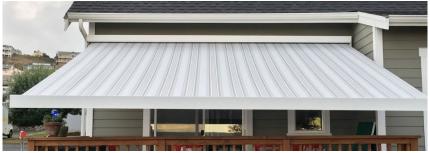

# Retractable Awning

by ShadeLab

A state-of-the-art awning thanks to its square shape, the Shan is a fully enclosed cassette awning. Its square box blends seamlessly with contemporary architecture, while its sleek design adds a touch of modern elegance to any space, providing both practicality and aesthetic appeal.

### SHAN Technical Data

**Shan** is majestic, surpassing all expectations. A timeless classic with a traditional architectural box design that blends perfectly with surrounding architecture. More importantly, Shan is an original design that is often imitated but never equaled. It is the ideal solution for shading large residential and commercial spaces. Everyone loves a comfortable outdoor space. Shan's classic good looks and inspiring lines invites you outdoors.