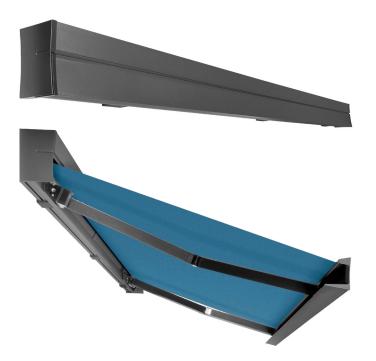

# Retractable Awning

by ShadeLab

A state-of-the-art awning thanks to its square shape, the Shan is a fully enclosed cassette awning. Its square box blends seamlessly with contemporary architecture, while its sleek design adds a touch of modern elegance to any space, providing both practicality and aesthetic appeal.

### SHAN Technical Data

**Shan** is majestic, surpassing all expectations. A timeless classic with a traditional architectural box design that blends perfectly with surrounding architecture. More importantly, Shan is an original design that is often imitated but never equaled. It is the ideal solution for shading large residential and commercial spaces. Everyone loves a comfortable outdoor space. Shan's classic good looks and inspiring lines invites you outdoors.

#### Features

- » FULL CASSETTE AWNING
- » ACQUASTOP SYSTEM
- » MOTORIZED ONLY
- » CONTINUOUS MICROMETRIC PITCH REGULATION
- » 316 GRADE STAINLESS STEEL SCREWS AND PINS
- » WALL MOUNT ONLY
- » PATENTED ITALIAN DESIGN
- » RED DOT DESIGN AWARD WINNER

The distance between fabric and arm increases when deployed to protect the fabric

**ACQUASTOP SYSTEM:** Favors a perfect adherence of the cassette to the wall, blocking the flow of water in case of rain.