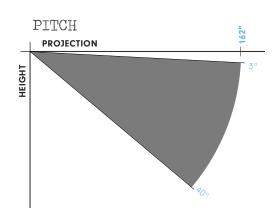

#### WIDTH RANGE

| Projection*  | Max. width | Style  |
|--------------|------------|--------|
| 6'6" (78")   | 276" / 23' | Urban  |
| 8'4" (100")  | 276" / 23' | Urban  |
| 10' (120")   | 276" / 23' | Urban  |
| 11'6" (138") | 276" / 23' | Katana |
| 13'6" (162") | 276" / 23' | Katana |

\*Maximum projection indicated is calculated with arms at 0° pitch, perpendicular to the mounted wall. Increasing the pitch will decrease the projection when measured in a straight/perpendicular line from the mounted wall.