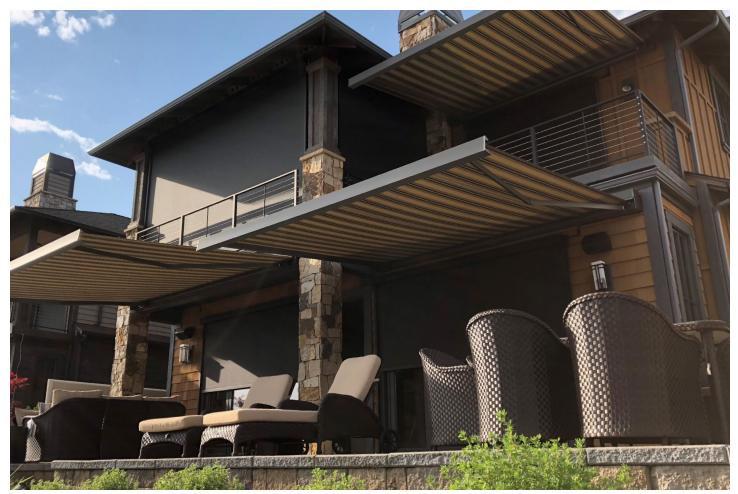

# Retractable Awning

by ShadeLab

A state-of-the-art awning thanks to its square shape, the Shan is a fully enclosed cassette awning. Its square box blends seamlessly with contemporary architecture, while its sleek design adds a touch of modern elegance to any space, providing both practicality and aesthetic appeal.

### SHAN Technical Data

**Shan** is majestic, surpassing all expectations. A timeless classic with a traditional architectural box design that blends perfectly with surrounding architecture. More importantly, Shan is an original design that is often imitated but never equaled. It is the ideal solution for shading large residential and commercial spaces. Everyone loves a comfortable outdoor space. Shan's classic good looks and inspiring lines invites you outdoors.

#### Features

- » FULL CASSETTE AWNING
- » ACQUASTOP SYSTEM
- » MOTORIZED ONLY
- » CONTINUOUS MICROMETRIC PITCH REGULATION
- » 316 GRADE STAINLESS STEEL SCREWS AND PINS
- » WALL MOUNT ONLY
- » PATENTED ITALIAN DESIGN
- » RED DOT DESIGN AWARD WINNER