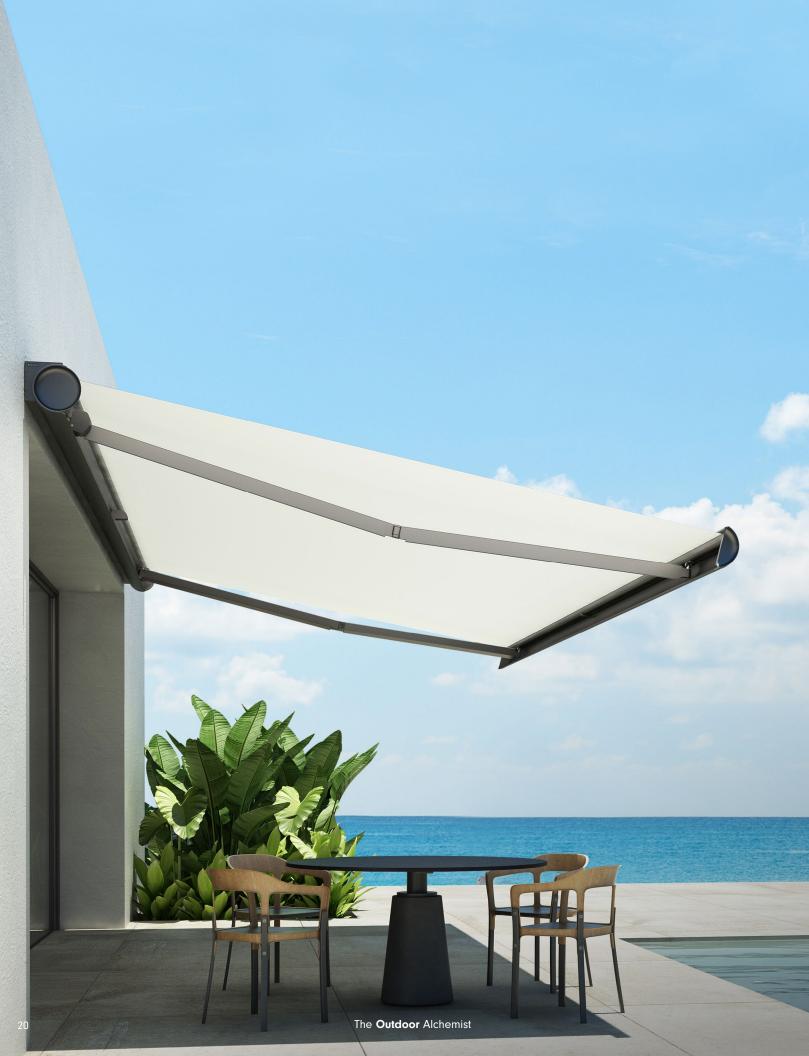

# Retractable Awning

by ShadeLab

A state-of-the-art awning thanks to its square shape, the Shan is a fully enclosed cassette awning. Its square box blends seamlessly with contemporary architecture, while its sleek design adds a touch of modern elegance to any space, providing both practicality and aesthetic appeal.

### SHAN Technical Data

**Shan** is majestic, surpassing all expectations. A timeless classic with a traditional architectural box design that blends perfectly with surrounding architecture. More importantly, Shan is an original design that is often imitated but never equaled. It is the ideal solution for shading large residential and commercial spaces. Everyone loves a comfortable outdoor space. Shan's classic good looks and inspiring lines invites you outdoors.