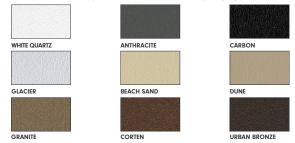

# FRAME COLORS POWDER COATING\* \*\*

Aluminum extrusions are painted with certified Qualicoat cycle epoxy powders.

\*Custom RAL colors also available

Plastic parts are only available in limited colors. Differences in color tones may occur in this brochure due to production technique, therefore these finish images should not be used for final production specifications.